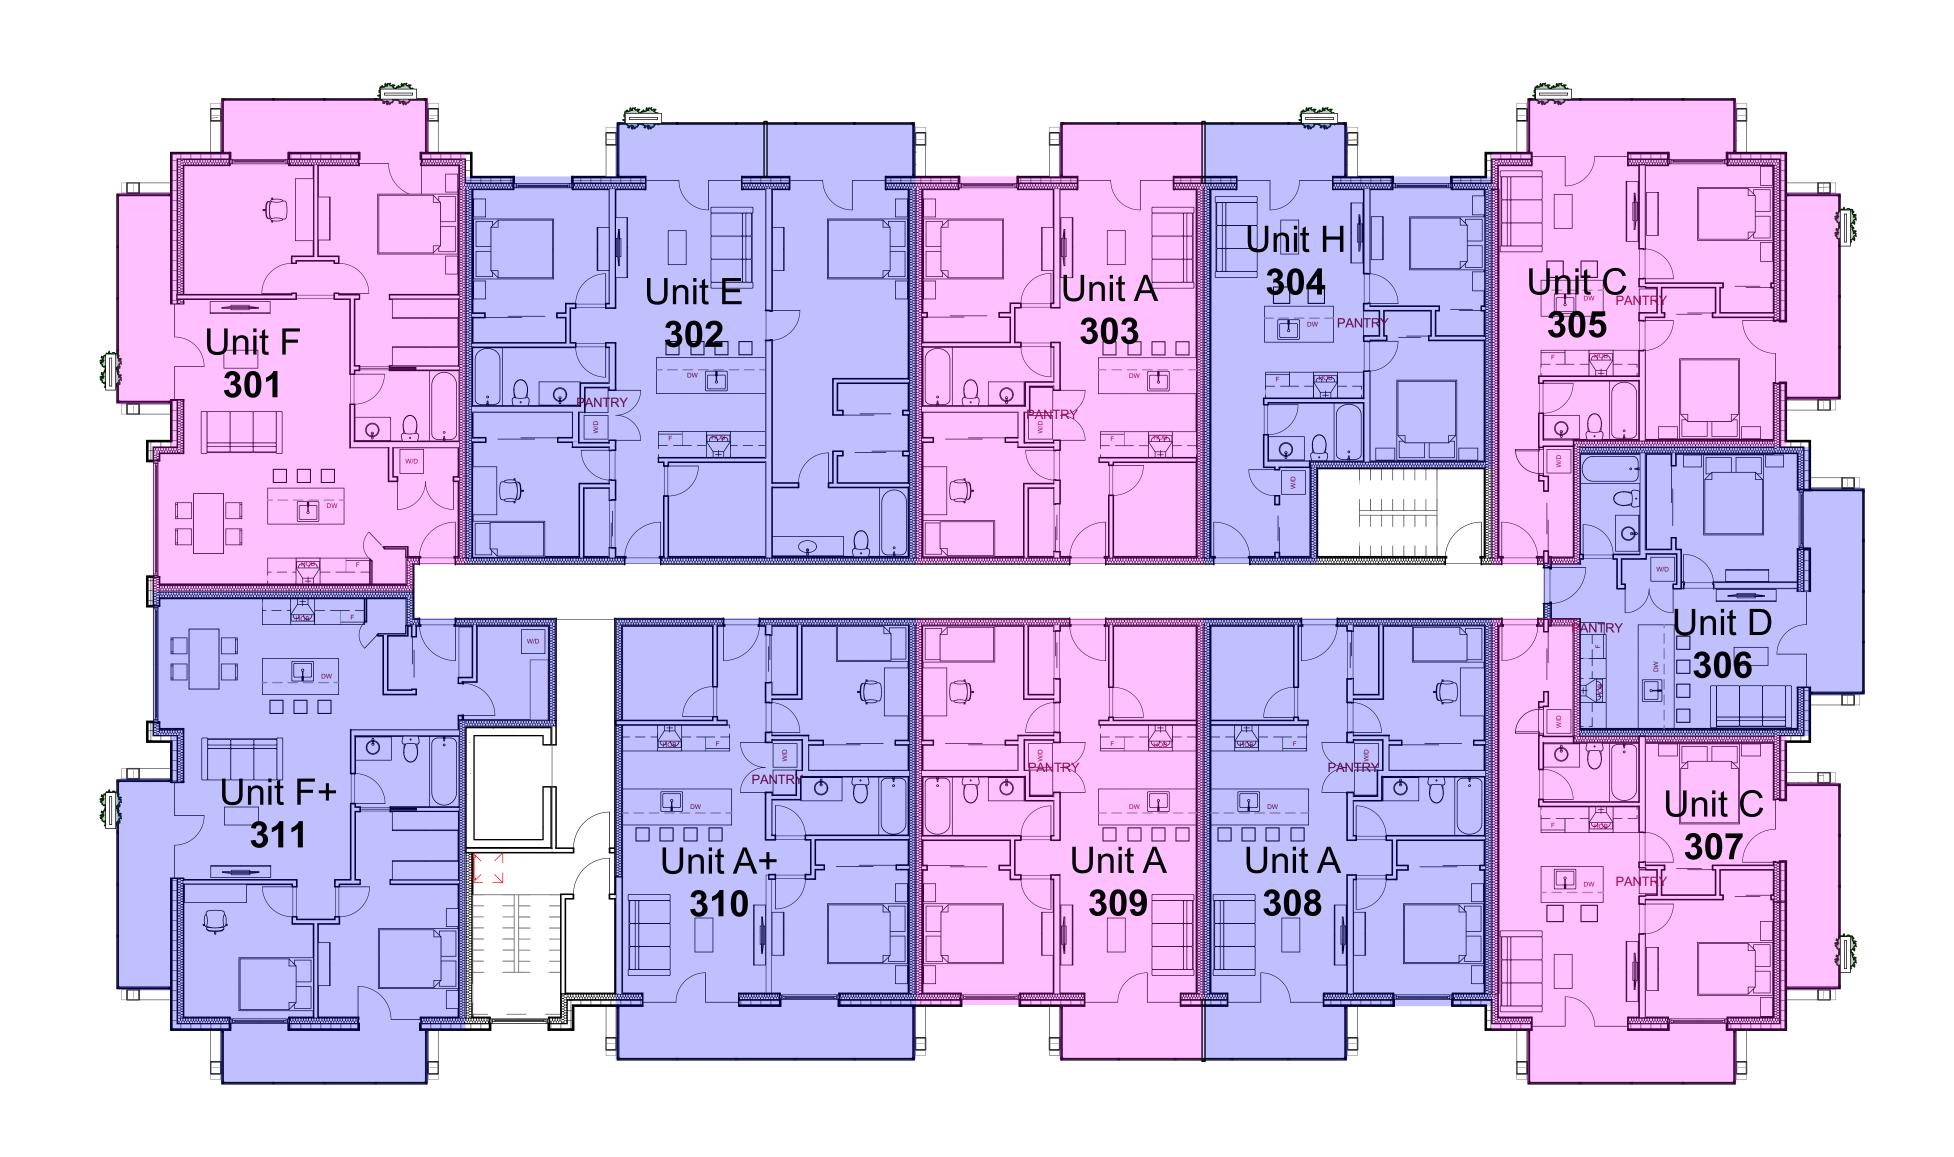

## PROJECT:

Whistler Affordable Housing 7104 Nancy Greene Drive, Whistler, BC, V8E 0E7

PROJECT NUMBER: G45

## NOT FOR REGULATORY APPROVAL, PERMITTING, OR CONSTRUCTION

ISSUE:

ISSUED FOR INFORMATION

Rev A

2020-05-25

Key Plan - Third Floor

SHEET ID:

SHEET TITLE: